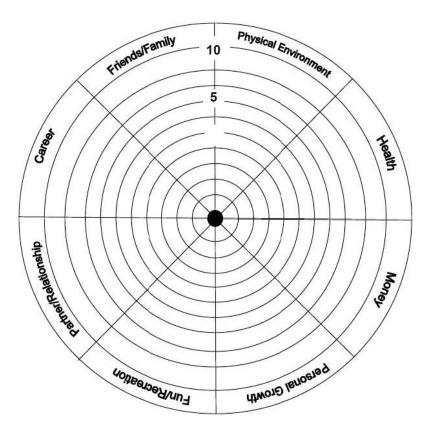

## THE WHEEL OF LIFE - PERSONAL WELLBEING

To help you make important changes in your life and to make those changes effective, it is vital to be aware of which aspects of your life need attention. This Wheel of Life will give you an overview of how your life appears at the moment.

To help you discover which areas of your life would benefit from being changed, use the wheel to determine what adjustments are needed and where they could be most beneficial.

The Centre of the Wheel is 0 = totally dissatisfied. The Outer Ring is 10 = totally satisfied.

Mark each of the sectors below from 0 -10 with an X to indicate how satisfied you are with those aspects. Join the Xs up and this will **show** you how **balanced your life is and where you should make adjustments.** 